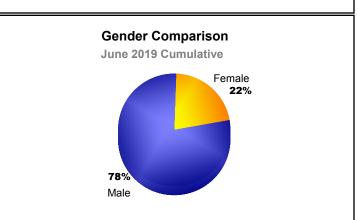

| -920                        | -128                     |
| 2017-2018 | 0            | 0                | 0                      | 504            | 2                  | 23                   | 43                  | 572                      | -928                        | -356                     |
| 2018-2019 | 0            | -1               | -1                     | 543            | 16                 | 13                   | 61                  | 633                      | -955                        | -322                     |
| Average   | 0            | 0                | 0                      | 600            | 11                 | 15                   | 53                  | 679                      | -905                        | -225                     |









MBR0065 Page 1 of 1 10/3/2019 3:03:20PM