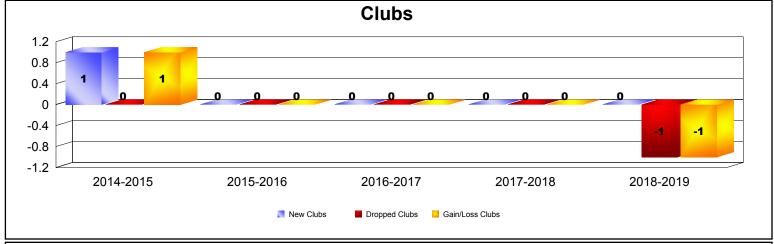

| Year      | New<br>Clubs | Dropped<br>Clubs | Gain/<br>Loss<br>Clubs | New<br>Members | Charter<br>Members | Reinstate<br>Members | Transfer<br>Members | Total<br>Member<br>Added | Total<br>Members<br>Dropped | Gain/<br>Loss<br>Members |
|-----------|--------------|------------------|------------------------|----------------|--------------------|----------------------|---------------------|--------------------------|-----------------------------|--------------------------|
| 2014-2015 | 1            | 0                | 1                      | 664            | 22                 | 16                   | 44                  | 746                      | -856                        | -110                     |
| 2015-2016 | 0            | 0                | 0                      | 609            | 6                  | 11                   | 27                  | 653                      | -864                        | -211                     |
| 2016-2017 | 0            | 0                | 0                      | 679            | 10                 | 11                   | 92                  | 792                      | -920                        | -128                     |
| 2017-2018 | 0            | 0                | 0                      | 504            | 2                  | 23                   | 43                  | 572                      | -928                        | -356                     |
| 2018-2019 | 0            | -1               | -1                     | 543            | 16                 | 13                   | 61                  | 633                      | -955                        | -322                     |
| Average   | 0            | 0                | 0                      | 600            | 11                 | 15                   | 53                  | 679                      | -905                        | -225                     |