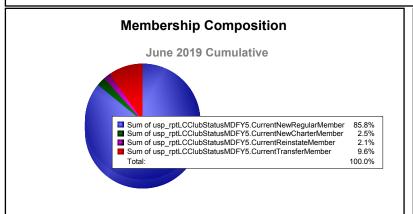

| -920                        | -128                     |
| 2017-2018 | 0            | 0                | 0                      | 504            | 2                  | 23                   | 43                  | 572                      | -928                        | -356                     |
| 2018-2019 | 0            | -1               | -1                     | 543            | 16                 | 13                   | 61                  | 633                      | -955                        | -322                     |
| Average   | 0            | 0                | 0                      | 600            | 11                 | 15                   | 53                  | 679                      | -905                        | -225                     |









MBR0065 Page 1 of 1 10/3/2019 3:03:20PM