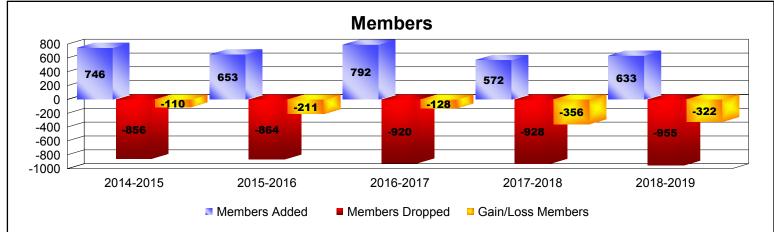

| Year      | New<br>Clubs | Dropped<br>Clubs | Gain/<br>Loss<br>Clubs | New<br>Members | Charter<br>Members | Reinstate<br>Members | Transfer<br>Members | Total<br>Member<br>Added | Total<br>Members<br>Dropped | Gain/<br>Loss<br>Members |
|-----------|--------------|------------------|------------------------|----------------|--------------------|----------------------|---------------------|--------------------------|-----------------------------|--------------------------|
| 2014-2015 | 1            | 0                | 1                      | 664            | 22                 | 16                   | 44                  | 746                      | -856                        | -110                     |
| 2015-2016 | 0            | 0                | 0                      | 609            | 6                  | 11                   | 27                  | 653                      | -864                        | -211                     |
| 2016-2017 | 0            | 0                | 0                      | 679            | 10                 | 11                   | 92                  | 792                      | -920                        | -128                     |
| 2017-2018 | 0            | 0                | 0                      | 504            | 2                  | 23                   | 43                  | 572                      | -928                        | -356                     |
| 2018-2019 | 0            | -1               | -1                     | 543            | 16                 | 13                   | 61                  | 633                      | -955                        | -322                     |
| Average   | 0            | 0                | 0                      | 600            | 11                 | 15                   | 53                  | 679                      | -905                        | -225                     |